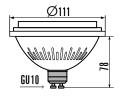

rmed by a 5 Year warranty\*.

Lifespan 45,000h.

The TÜV certificate confirms safety.





\* 5 Year warranty under the terms of the statement warranty, available on the website.

Light sources ( IQ-LED ES-111 have a high Colour Rendering Index Ra> = 97.



DIMMING

Dimining function - possibility of cooperation with dimmers.



## **IQ-LED ES-111**

Perfect for recessed type luminaries Kanlux **MATEO ES** and in surface -mounted luminaries Kanlux **TUBEO ES**, **STOBI ES**.

A wide range of applications: apartments, houses, offices, shopping malls, restaurants.

ø

3

---

Kanlux

A wide range of applications: apartments, houses, offices, shopping malls, restaurants.





well packed

Kanlux

Rated voltage [V]: 220-240 AC Rated frequency [Hz]: 50 Colour uniformity in McAdam ellipses: ≤4



Light source: LED

Lampshade material: plastic