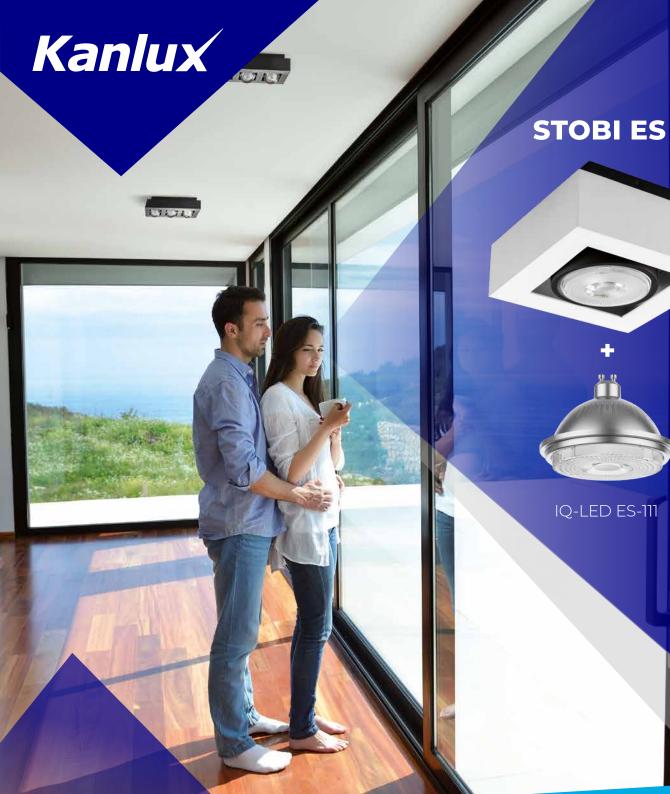

## **IQ-LED ES-111**

Perfect for recessed type luminaries Kanlux **MATEO ES** and in surface -mounted luminaries Kanlux **TUBEO ES**, **STOBI ES**.

A wide range of applications: apartments, houses, offices, shopping malls, restaurants.