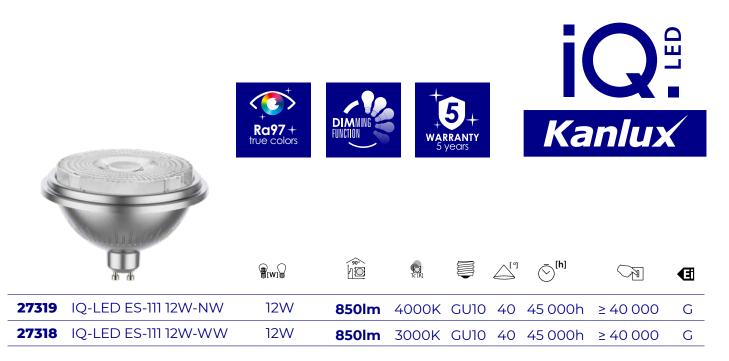

in the latest technology

Kanlux IQ-LED ES-111

High quality finish confirmed by a 5 Year warranty\*.

Lifespan 45,000h.

The TÜV certificate confirms safety.

\* 5 Year warranty under the terms of the statement warranty, available on the website.

Light sources ( IQ-LED ES-111 have a high Colour Rendering Index Ra> = 97.

DIMMING

Dimining function - possibility of cooperation with dimmers.